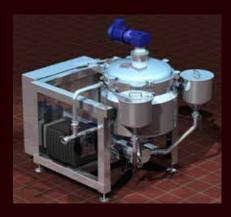

## **Integrated Process Mixing Systems**

AdPro Vacuum Processing Mixer 50L to 6000L Capacity

AdPro Mix Cold Food Processing Unit 50L to 1000L Capacity